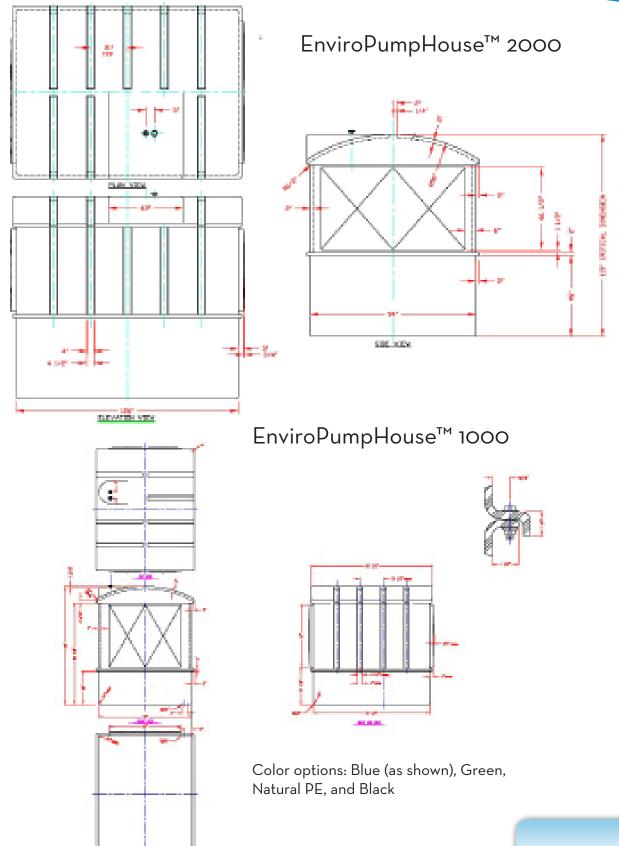

## **EnviroPumpHouse**<sup>™</sup>

## EnviroPumpHouse™ secure, contained pump facilities

Poly's EnviroPumpHouse™ is a superior option for the municipality looking to reduce operational cost at their well sites and pump stations. Our system is made of durable, maintenance-free crosslinked polyethylene. We offer two self-contained systems with capacity up to 2000 gallons of storage. A storage system also has to be flexible; EnviroPumpHouse™ is designed to accommodate tanks, IBCs, totes and countless other equipment. The EnviroPumpHouse™ can include options such as insulation and secure access, all designed to provide you with worry free operation.