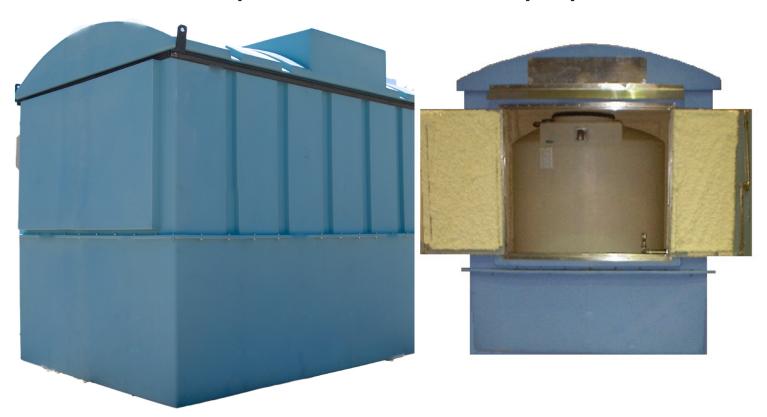

## EnviroPumpHouse™ secure, contained pump facilities

Poly's EnviroPumpHouse™ is a superior option for the municipality looking to reduce operational cost at their well sites and pump stations. Our system is made of durable, maintenance-free crosslinked polyethylene. We offer two self-contained systems with capacity up to 2000 gallons of storage. A storage system also has to be flexible; EnviroPumpHouse™ is designed to accommodate tanks, IBCs, totes and countless other equipment. The EnviroPumpHouse™ can include options such as insulation and secure access, all designed to provide you with worry free operation.