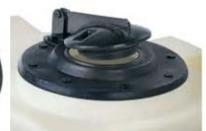

Internal Drop Pipe

**Pipe Support** 

Bolted Manway Cover (CVR ASMBLY)

Combination Manway Cover (CVR ASMBLY COM)

SAFE-Surge™ Emergency Pressure Relief Cover

Mushroom Vent

U-Vent

PVC Liquid Level Gauges (LEVEL GAGE STD TYPE)