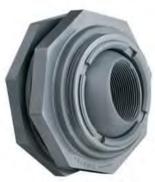

## **POLYPROCESSING** SOLUTIONS, SIMPLIFIED.

Flexible Connection (HOSE W/MNPT UHMWPE)

Expansion Joints (FLX JNT w/ optional FLG)

Bulkhead Fitting (BHF)

Flange Adapter (FLG ADPT)

Siphon Leg or Dip Tube

The B.O.S.S.