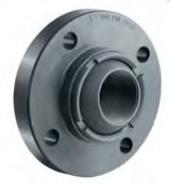

## **POLYPROCESSING** SOLUTIONS, SIMPLIFIED.

Flexible Connection (HOSE W/MNPT UHMWPE)

Expansion Joints (FLX JNT w/ optional FLG)

Bulkhead Fitting (BHF)

Flange Adapter (FLG ADPT)

Siphon Leg or Dip Tube

The B.O.S.S.