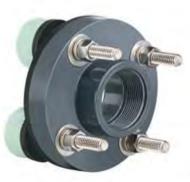

SS Bulkhead Fitting Coupling (SS BHF ASMLY CPL)

SS Bulkhead Fitting

**Full Nipple** 

(SS BHF ASMLY FL

NPL)

Co

SS Bulkhead Fitting -Half Nipple (SS BHF HALF NIPPLE)

Bolted Flange Fitting (BLTD FLG FTG)