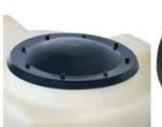

Internal Drop Pipe

**Pipe Support** 

Bolted Manway Cover (CVR ASMBLY)

Combination Manway Cover (CVR ASMBLY COM)

SAFE-Surge™ Emergency Pressure Relief Cover

Mushroom Vent

U-Vent

PVC Liquid Level Gauges (LEVEL GAGE STD TYPE)