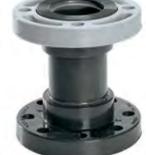

Bolted Spool Fitting (BLTD SPOOL FTG)

Self Aligning Universal Ball Dome - BHF Style (UBD FTG BHF STYLE)

Self Aligning Universal Ball Dome -Flange Style (UBD FTG FLG STYLE)