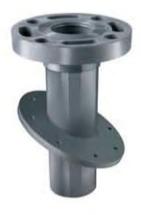

Bolted Spool Fitting (BLTD SPOOL FTG)

Self Aligning Universal Ball Dome - BHF Style (UBD FTG BHF STYLE)

Self Aligning Universal Ball Dome -Flange Style (UBD FTG FLG STYLE)