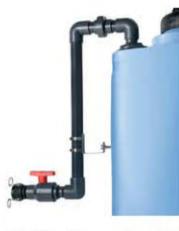

## **POLYPROCESSING** SOLUTIONS, SIMPLIFIED.

Flexible Connection (HOSE W/MNPT UHMWPE)

Expansion Joints (FLX JNT w/ optional FLG)

Bulkhead Fitting (BHF)

Flange Adapter (FLG ADPT)

Siphon Leg or Dip Tube

The B.O.S.S.