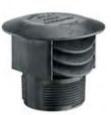

Internal Drop Pipe

**Pipe Support** 

Bolted Manway Cover (CVR ASMBLY)

Combination Manway Cover (CVR ASMBLY COM)

SAFE-Surge™ Emergency Pressure Relief Cover

Mushroom Vent

U-Vent

PVC Liquid Level Gauges (LEVEL GAGE STD TYPE)