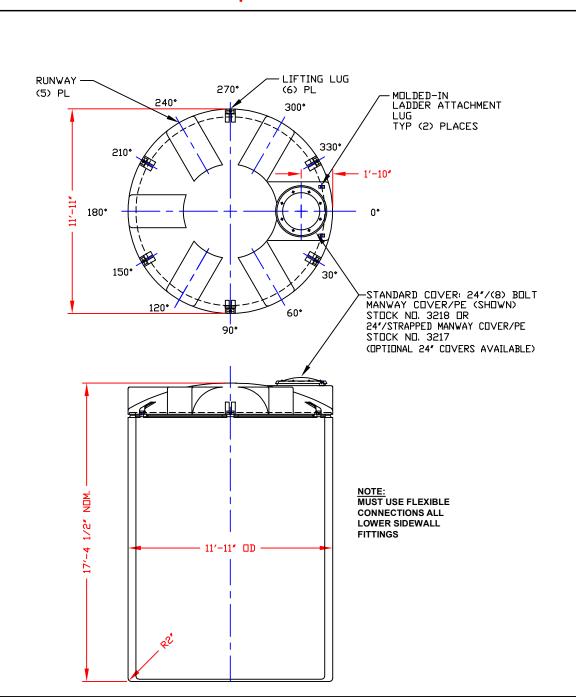

## JULES

- 1. THIS IS A COMPUTER GENERATED DWG. DO NOT REVISE BY HAND.
  2. DIMENSIONS WILL VARY ±3% DUE TO VARIATIONS IN MULTIPLE
  MOLDS & CONDITIONS PREVALENT DURING MANUFACTURE & USAGE.
- 3. OVERALL HEIGHT DIMENSION WILL VARY WITH THE PENETRATION OF THE INSIDE TANK INTO THE OUTSIDE TANK.
- 4. FOR INNER TANK DTLS SEE COMPUTER FILE NO. 2010500, TITLE "10500 GALLON INNER SAFE-TANK." FOR DUTER TANK DTLS SEE COMPUTER FILE NO. 2112300, TITLE "10500 GALLON DUTER SAFE-TANK / 12300 GALLON DPEN TOP TANK."

| CALCULATED CAPACITIES/ |            |          |           |  |  |  |  |  |  |
|------------------------|------------|----------|-----------|--|--|--|--|--|--|
| VOLUME IN U.S. GALLONS |            |          |           |  |  |  |  |  |  |
| TANK                   | DESIGN CAP | DOME VOL | TOTAL VOL |  |  |  |  |  |  |
| INNER                  | 10545      | 675      | 11220     |  |  |  |  |  |  |
| DUTER                  | 12360      | N/A      | 12360     |  |  |  |  |  |  |